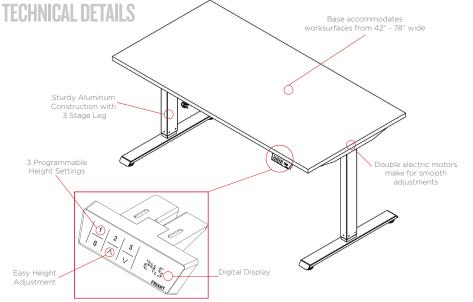

# **EVERY OPTION IN ONE LOW PRICE**

- Dual motor, three stage mechanism
- Programmable controller switch with digital display & 3 presets
- Height range: 24.5" to 50"

# **FEATURES**

- 3 preset heights and/or manual up and down control
- Adjustable Crossbeam for greater flexibility
- Accommodates 42 to 78"W Worksurfaces
- Depth: 24", 30" and 36"
- Height range: 24.5" to 50"

### Weight Capacity

- 220 pounds for 2 Leg option
- 330 pounds for 3 leg option