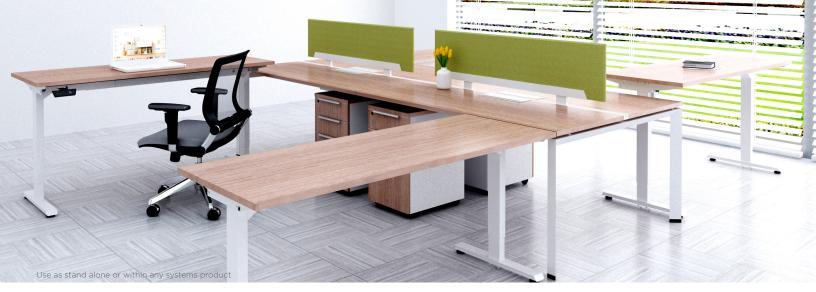

Friant MY-HITE adjustable tables integrate seamlessly within any Friant systems solution as well as private office applications.

Digital display with three programmable presets

## **Base Option**

- 2 Leg option for Straight Worksurfaces
- 3 Leg option for Corner Worksurfaces