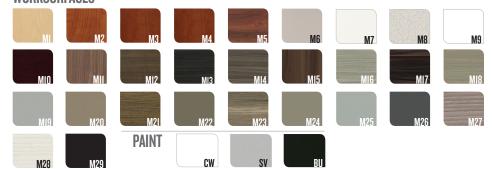

## MATERIALS WORKSURFACES

# **LEAD TIME**

| STRUCTURE | BASE COLOR | TOP COLOR | TOP SHAPE         | EDGE COLOR     | LEAD TIME |
|-----------|------------|-----------|-------------------|----------------|-----------|
| BASE ONLY | BU, CW, SV | -         | -                 | -              | 72 Hours  |
| TABLE     | BU, CW, SV | M1 or M2  | Square or Corner  | DT, MT         | 5 Days* ^ |
| TABLE     | BU, CW, SV | M1 - M12  | Square or Corner  | Choice of Edge | 10 Days   |
| TABLE     | BU, CW, SV | M13 - M28 | Square or Corner  | Choice of Edge | 3-4 Weeks |
| TABLE     | BU, CW, SV | M1 - M28  | Additional Shapes | Choice of Edge | 3-4 Weeks |