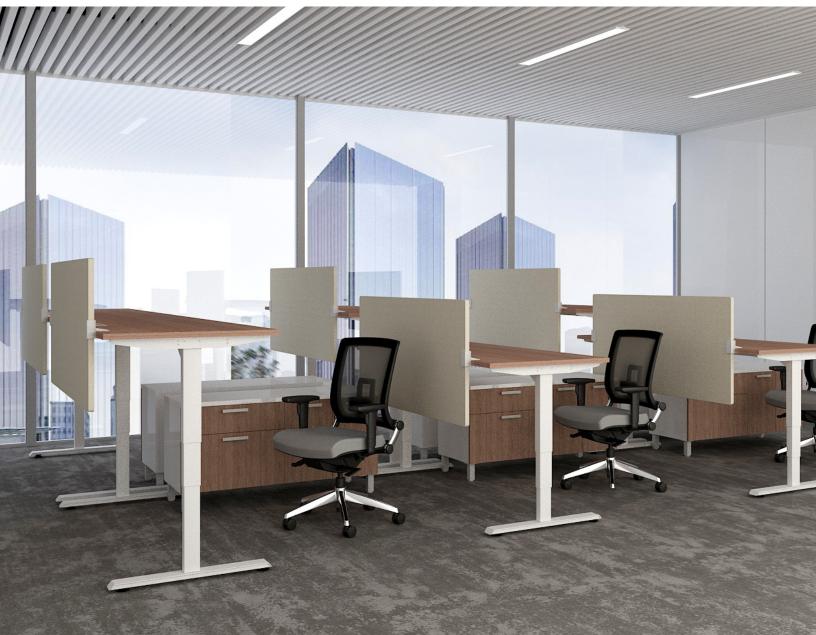

## **OVERVIEW**

Research within today's office has clearly indicated that changing the position of the worker during the day has a positive effect on workers comfort, well-being and productivity.

Friant MY-HITE adjustable tables were designed to promote adaptable workspaces that reduce discomfort by providing the ability of the user to sit or stand, adjusting their workstations at the touch of a button.

Friant MY-HITE adjustable tables integrate seamlessly within any Friant systems solution as well as private office applications.

Digital display with three programmable presets

#### Accessories

- Wire Management
- Screens

3 Weeks

Modesty panel