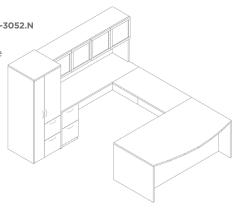

#### U-DESK CONFIGURATION / CAM-3052.N

- Bow front desk shell, credenza shell and bridge
- Hutch with glass doors and aluminum frame
- Wardrobe and pedestal storage

\$3,267 LIST