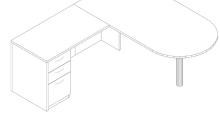

#### L DESK BULLET SHAPE / CAM-3030.N

- Bullet shape table and return shell
- Box/box/file pedestal

\$972 LIST DELIVERED PRICING