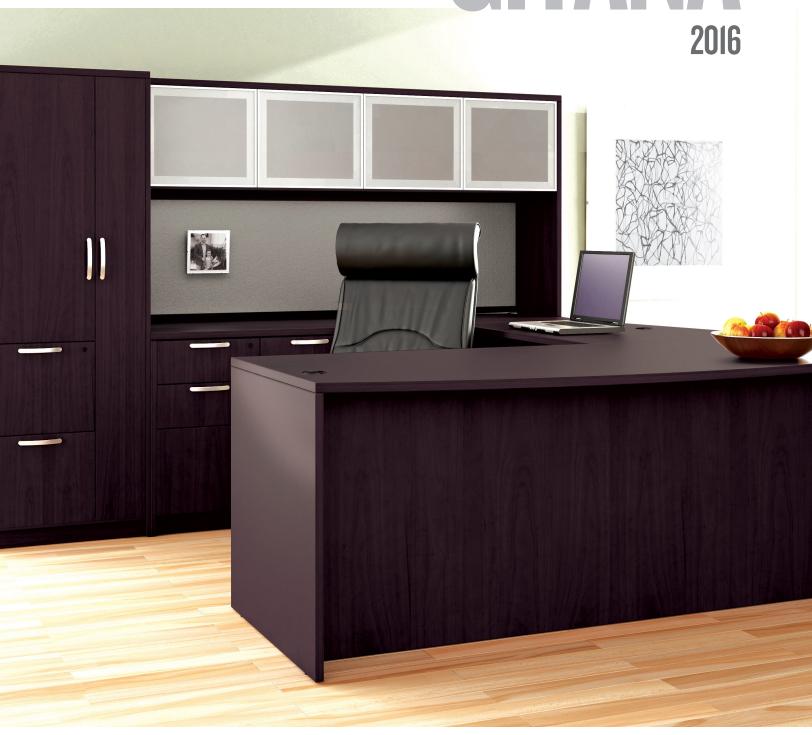

# GITANA



### **DFTAILS**



Reception areas

# **MATERIALS**

#### TACKBOARD FABRICS



FINISH COLORS



PF-101-5 TWILIGHT



PF-101-6 VINTAGE



**HANDLE OPTIONS**Each style available in Black or Satin finish.



H1 SATIN H2 BL



MAHOGANY

H2 BLACK



H3 BLACK



H4 SATIN

## **OVERVIEW**

Gitana elevates the look and feel of any office with its clean and contemporary look. This comprehensive line of casegoods lends itself to diverse office plans, easily configured to meet any space planning need. Combine to create highly functional team environments or a private executive office.

Complete the look with coordinated conference tables, storage cabinets, and presentation boards.



Conference and accessories

# **FEATURES & BENEFITS**

- Flexible design and configurations
- Four surface color opt